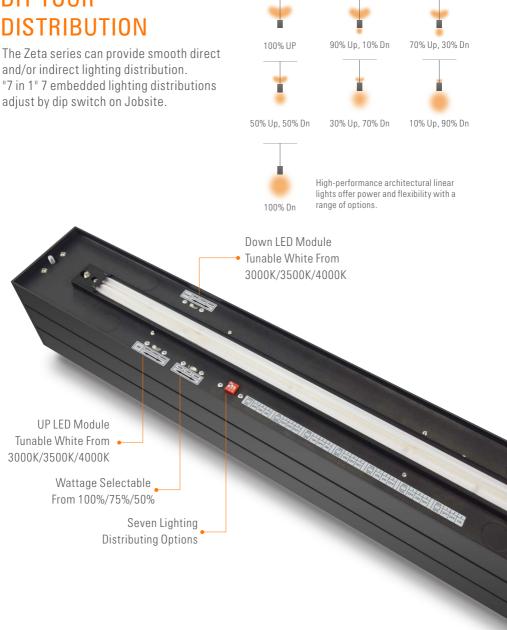

### **DIY YOUR**

and/or indirect lighting distribution. "7 in 1" 7 embedded lighting distributions

### UNIQUE DESIGN FEATURES

Built on the core of its modern, practical design philosophy, the Zeta Bold Series allow easy access to critical components to simplify installation or in the event that repair or replacement becomes necessary.

The LED driver can be easily removed and maintained with a simple QUICK CONNECTOR.

Upgrade 0-10v dimming from 10% to 1% easily

Replace LED driver easily if damaged