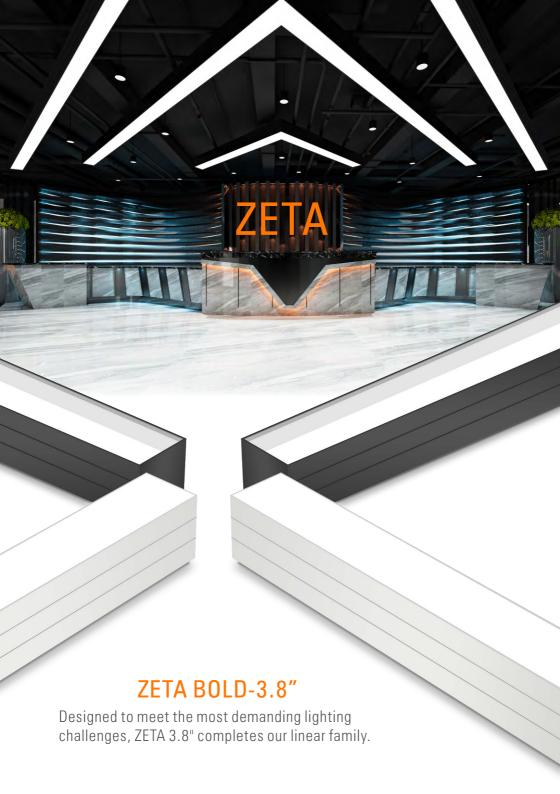

### **EXPLORE THE POSSIBILITIES**

Welcome to OKT Lighting, a visionary designer and manufacturer of architectural lighting solutions. Since 2018, we've engineered ZETA Linear from 1.3", 1.8" and 2.3" widths—and continue to release 3.8" in 2023. Always inspired. Always innovative.

### DISCOVER A SOLUTION FOR EVERY SPACE

ZETA 3.8" linear solutions by OKT Lighting deliver a seamless synthesis of aesthetics, performance and energy efficiency, ideally suited for commercial, retail and supermarket applications. Flexible and sophisticated, it is available in multiple mountings, including pendant, surface, recessed, vertical and perimeter, enabling you to create cohesive designs that unite the space.. Each of these lines delivers streamlined, sustainable luminaires in top finishes, with proprietary optics and unprecedented performance.

### **ZETA BOLD**

One Clean Look Two Optics Three Mounting Options Four Lengths And Joiners Seven Lighting Distribution **Endless Design Possibilities** 

10641 S Sam Houston Pkwy W, Suite 100, Houston, TX 77071, USA 1-832-493-4790 sales@oktlighting.com www.oktlighting.com @OKT Lighting. All right reserved