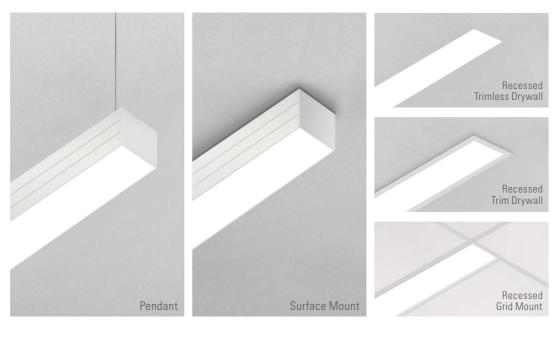

### DISCOVER A SOLUTION FOR EVERY SPACE

ZETA 3.8" linear solutions by OKT Lighting deliver a seamless synthesis of aesthetics, performance and energy efficiency, ideally suited for commercial, retail and supermarket applications. Flexible and sophisticated, it is available in multiple mountings, including pendant, surface, recessed, vertical and perimeter, enabling you to create cohesive designs that unite the space.. Each of these lines delivers streamlined, sustainable luminaires in top finishes, with proprietary optics and unprecedented performance.

### **ALL IN ONE**

Complete with 3 mounting options in the same housing, OKT Lighting offers specifiers numerous linear lighting options that complement our award-winning architectural lighting platform, while providing a consistent aesthetic.

### HIGHLIGHT THE SPACE

It enables designers to mount the luminaire on the ceilings to enhance architectural styling which is attractive and easy to install with simple screws or threaded studs which pass through the housing to fasten the luminaire in place. Ideal for locations with low ceilings.

### TRIM OR TRIMLESS DRYWALL MONOLITHIC LOOK

It is an innovative LED luminaires designed to deliver a modern aesthetic and complement today's interior spaces, perfect for high-end drywall applications requiring a small profile with seamless lines of light and no pixels or shadows.

### **GRID MOUNT**

ZETA 3.8" linear series offer grid mount which can fit easily in a variety of T-Grid ceiling types, allowing to be fully and seamlessly integrated into 9/16" flat, 9/16" slot or 15/16" flat T-grid ceiling types. It supports to be installed in individual or seamless continuous runs.