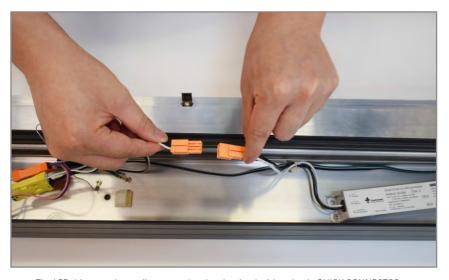

### UNIQUE DESIGN FEATURES

Built on the core of its modern, practical design philosophy, the Zeta Bold Series allow easy access to critical components to simplify installation or in the event that repair or replacement becomes necessary.

The LED driver can be easily removed and maintained with a simple QUICK CONNECTOR.

Upgrade 0-10v dimming from 10% to 1% easily

Replace LED driver easily if damaged