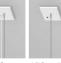

# SURFACE

### HIGHLIGHT THE SPACE

It enables designers to mount the luminaire on the ceilings to enhance architectural styling which is attractive and easy to install with simple screws or threaded studs which pass through the housing to fasten the luminaire in place. Ideal for locations with low ceilings.