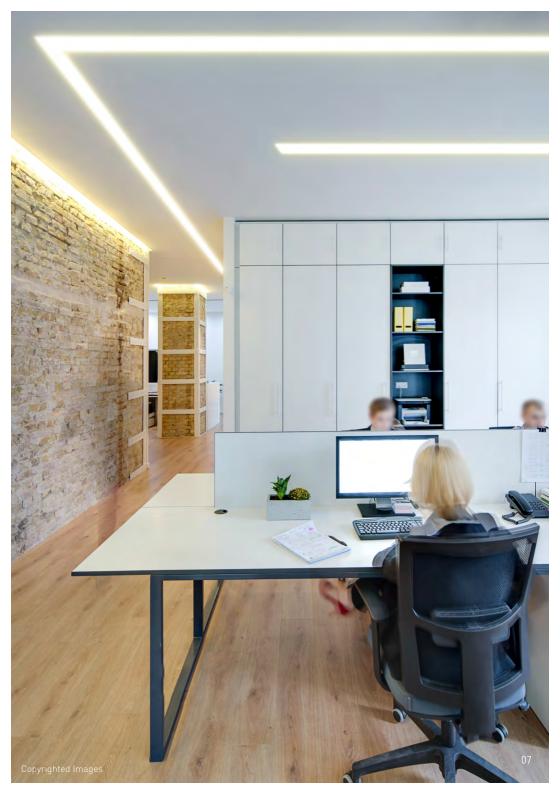

### DISCOVER A SOLUTION FOR EVERY SPACE

ZETA 3.8" linear solutions by OKT Lighting deliver a seamless synthesis of aesthetics, performance and energy efficiency, ideally suited for commercial, retail and supermarket applications. Flexible and sophisticated, it is available in multiple mountings, including pendant, surface, recessed, vertical and perimeter, enabling you to create cohesive designs that unite the space.. Each of these lines delivers streamlined, sustainable luminaires in top finishes, with proprietary optics and unprecedented performance.

### HIGHLIGHT THE SPACE

It enables designers to mount the luminaire on the ceilings to enhance architectural styling which is attractive and easy to install with simple screws or threaded studs which pass through the housing to fasten the luminaire in place. Ideal for locations with low ceilings.

### TRIM OR TRIMLESS DRYWALL MONOLITHIC LOOK

It is an innovative LED luminaires designed to deliver a modern aesthetic and complement today's interior spaces, perfect for high-end drywall applications requiring a small profile with seamless lines of light and no pixels or shadows.