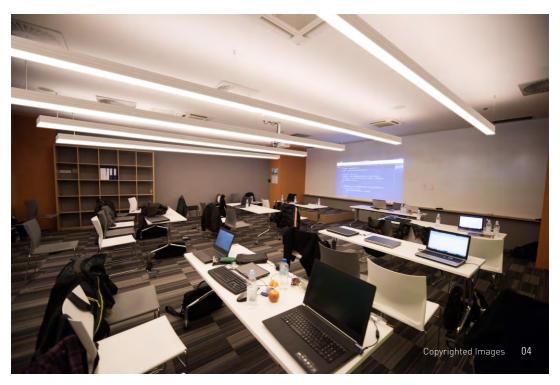

### DISCOVER A SOLUTION FOR EVERY SPACE

ZETA 3.8" linear solutions by OKT Lighting deliver a seamless synthesis of aesthetics, performance and energy efficiency, ideally suited for commercial, retail and supermarket applications. Flexible and sophisticated, it is available in multiple mountings, including pendant, surface, recessed, vertical and perimeter, enabling you to create cohesive designs that unite the space.. Each of these lines delivers streamlined, sustainable luminaires in top finishes, with proprietary optics and unprecedented performance.

### HIGHLIGHT THE SPACE

It enables designers to mount the luminaire on the ceilings to enhance architectural styling which is attractive and easy to install with simple screws or threaded studs which pass through the housing to fasten the luminaire in place. Ideal for locations with low ceilings.