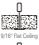

### Drop Ceiling / On Grid

Suspending the luminaire in the T-grid. Compatible for various T-grid, including 9/16" Flat, 9/16" Slot, 15/16" Flat and 15/16" Step ceiling.

15/16" Step Ceiling

4.5" Square

4.5" Square With Emergency Driver