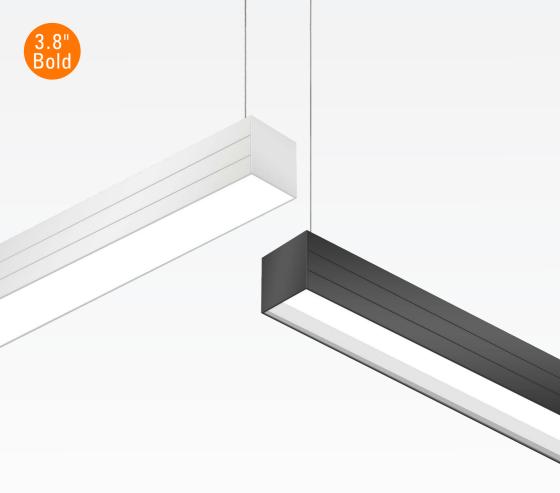

### DISCOVER A SOLUTION FOR EVERY SPACE

ZETA 3.8" linear solutions by OKT Lighting deliver a seamless synthesis of aesthetics, performance and energy efficiency, ideally suited for commercial, retail and supermarket applications. Flexible and sophisticated, it is available in multiple mountings, including pendant, surface, recessed, vertical and perimeter, enabling you to create cohesive designs that unite the space.. Each of these lines delivers streamlined, sustainable luminaires in top finishes, with proprietary optics and unprecedented performance.

### **ALL IN ONE**

Complete with 3 mounting options in the same housing, OKT Lighting offers specifiers numerous linear lighting options that complement our award-winning architectural lighting platform, while providing a consistent aesthetic.