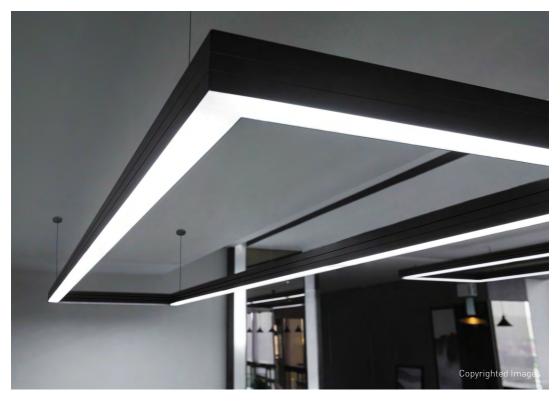

### DISCOVER A SOLUTION FOR EVERY SPACE

ZETA 3.8" linear solutions by OKT Lighting deliver a seamless synthesis of aesthetics, performance and energy efficiency, ideally suited for commercial, retail and supermarket applications. Flexible and sophisticated, it is available in multiple mountings, including pendant, surface, recessed, vertical and perimeter, enabling you to create cohesive designs that unite the space.. Each of these lines delivers streamlined, sustainable luminaires in top finishes, with proprietary optics and unprecedented performance.

### **ALL IN ONE**

Complete with 3 mounting options in the same housing, OKT Lighting offers specifiers numerous linear lighting options that complement our award-winning architectural lighting platform, while providing a consistent aesthetic.

### LIT EVERY CORNER

Expand the possibilities of linear lighting with unique patterns featuring fully illuminated corners. From funky designs to continuous runs, bring your imagination to light with the versatility of the Beam family of linear luminaires.