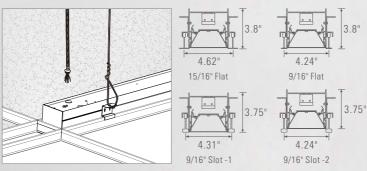

### Drop Ceiling / On Grid

Suspending the luminaire in the T-grid. Compatible for various T-grid, including 9/16" Flat, 9/16" Slot, 15/16" Flat and 15/16" Step ceiling.

15/16" Step Ceiling

4.5" Square

4.5" Square With Emergency Driver

### **GRID MOUNT**

ZETA 3.8" linear series offer grid mount which can fit easily in a variety of T-Grid ceiling types, allowing to be fully and seamlessly integrated into 9/16" flat, 9/16" slot or 15/16" flat T-grid ceiling types. It supports to be installed in individual or seamless continuous runs.