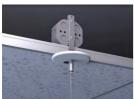

### **QUICK SUSPENDED** T-GRID / DRY CEILING COMPATIBLE

Dry Ceiling / Off Grid

(Mount to J-box)

#### Canopy Style

1.6" Round (Non Power Feed)

1.6" Square

4.5" Round (Power Feed)

4.5" Round With

5.8" Round With Emergency Driver Occupancy Sensor (Non Power Feed) (Power Feed)

\*Please see the installation instruction for more