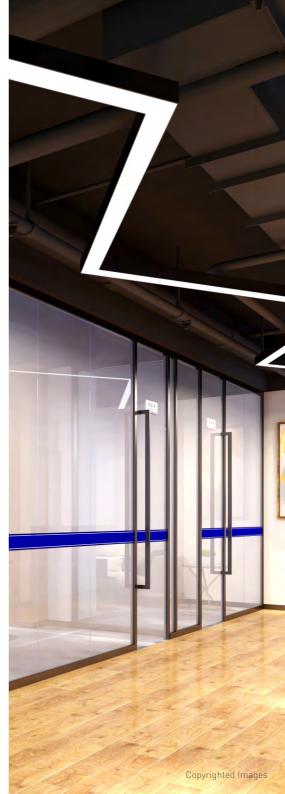

# SURFACE

### HIGHLIGHT THE SPACE

It enables designers to mount the luminaire on the ceilings to enhance architectural styling which is attractive and easy to install with simple screws or threaded studs which pass through the housing to fasten the luminaire in place. Ideal for locations with low ceilings.

### TRIM OR TRIMLESS DRYWALL MONOLITHIC LOOK

It is an innovative LED luminaires designed to deliver a modern aesthetic and complement today's interior spaces, perfect for high-end drywall applications requiring a small profile with seamless lines of light and no pixels or shadows.