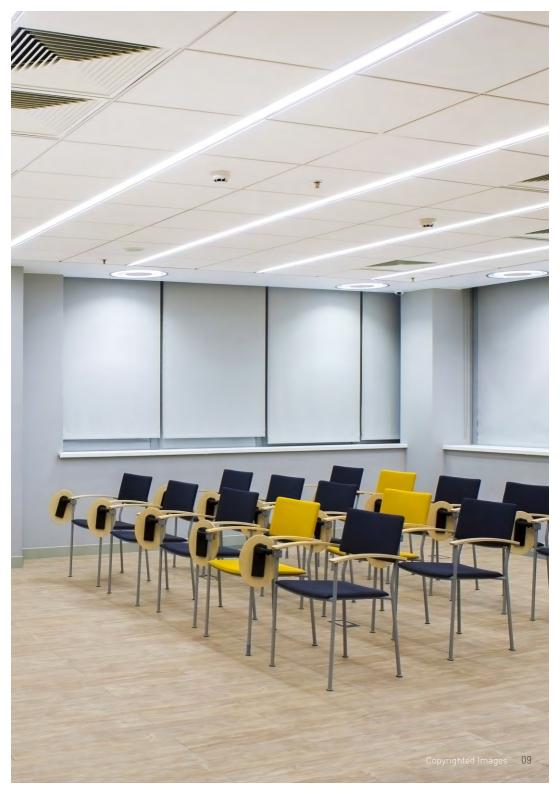

### DISCOVER A SOLUTION FOR EVERY SPACE

ZETA 3.8" linear solutions by OKT Lighting deliver a seamless synthesis of aesthetics, performance and energy efficiency, ideally suited for commercial, retail and supermarket applications. Flexible and sophisticated, it is available in multiple mountings, including pendant, surface, recessed, vertical and perimeter, enabling you to create cohesive designs that unite the space.. Each of these lines delivers streamlined, sustainable luminaires in top finishes, with proprietary optics and unprecedented performance.

### LIT EVERY CORNER

Expand the possibilities of linear lighting with unique patterns featuring fully illuminated corners. From funky designs to continuous runs, bring your imagination to light with the versatility of the Beam family of linear luminaires.