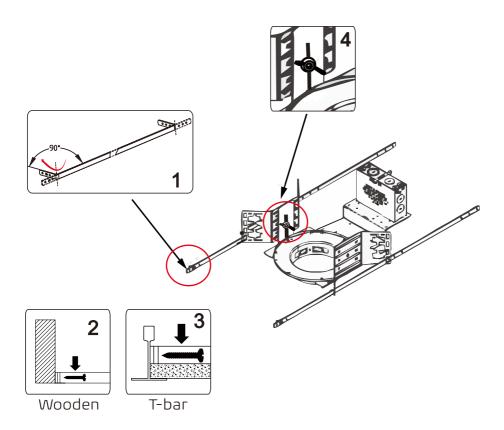

## Installation Step

- Bend the brackets on the housing frame with the tool as shown (figure 1); Remark: The length of bending depends on the actual installation conditions
- Fix the brackets of the housing frame with screws as shown. If wooden ceiling, see figure 2; If T-bar ceiling, see figure 3;
- Adjust the nut on the bracket to make the bottom of bracket ring flush with the ceiling, then complete the installation of housing frame (figure 4).